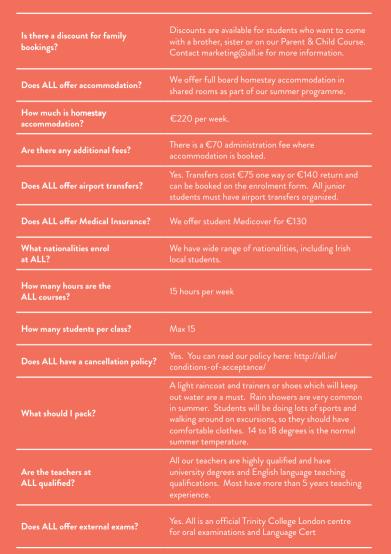

| Where is ALL situated?                     | We are in South Dublin, about 15 minutes from the city centre, in Dun Laoghaire.                                                                                                                                                                                                                                                                                                                                                                                    |  |  |  |
|--------------------------------------------|---------------------------------------------------------------------------------------------------------------------------------------------------------------------------------------------------------------------------------------------------------------------------------------------------------------------------------------------------------------------------------------------------------------------------------------------------------------------|--|--|--|
| How old is ALL?                            | ALL was established in 1989 and is a family run business                                                                                                                                                                                                                                                                                                                                                                                                            |  |  |  |
| Is ALL a recognised school?                | Our junior summer school and Language Course are fully recognized by ACELS and Eaquals.                                                                                                                                                                                                                                                                                                                                                                             |  |  |  |
| What is the schedule for summer<br>school? | Students have classes from 9.30 to 12.45 and then<br>have activities until 4.30 every afternoon. Activities<br>take place in the school on Mondays, Wednesdays<br>and Fridays. On Tuesdays and Thursdays, students go<br>on excursions to different places of interest in Dublin<br>city. They return to the school by 5pm. Students eat<br>dinner with their homesstay. Students also have<br>compulsory evening activities in the school three times<br>per week. |  |  |  |
| When can I enrol at ALL?                   | Bookings must be made in advance. Bookings are secured with a deposit.                                                                                                                                                                                                                                                                                                                                                                                              |  |  |  |
| How do I enroll at ALL?                    | Complete the enrolment form and return to<br>marketing@all.ie. If you have a query about group<br>bookings you can also contact this address.                                                                                                                                                                                                                                                                                                                       |  |  |  |
| Is a deposit required to secure a booking? | A non-refundable €300 deposit is required – this<br>amount is deducted from the final invoice for course<br>booked.                                                                                                                                                                                                                                                                                                                                                 |  |  |  |
| How do I pay for my<br>course at ALL       | Bank transfer, Pay to Study or Credit Card – details<br>are on the enrolment form                                                                                                                                                                                                                                                                                                                                                                                   |  |  |  |
| How do I apply as a non<br>EU student?     | On completion of your enrolment form, an invoice<br>will be issued. When course fees are paid in full the<br>required documentation will be issued to the applying<br>students for visa processing.                                                                                                                                                                                                                                                                 |  |  |  |